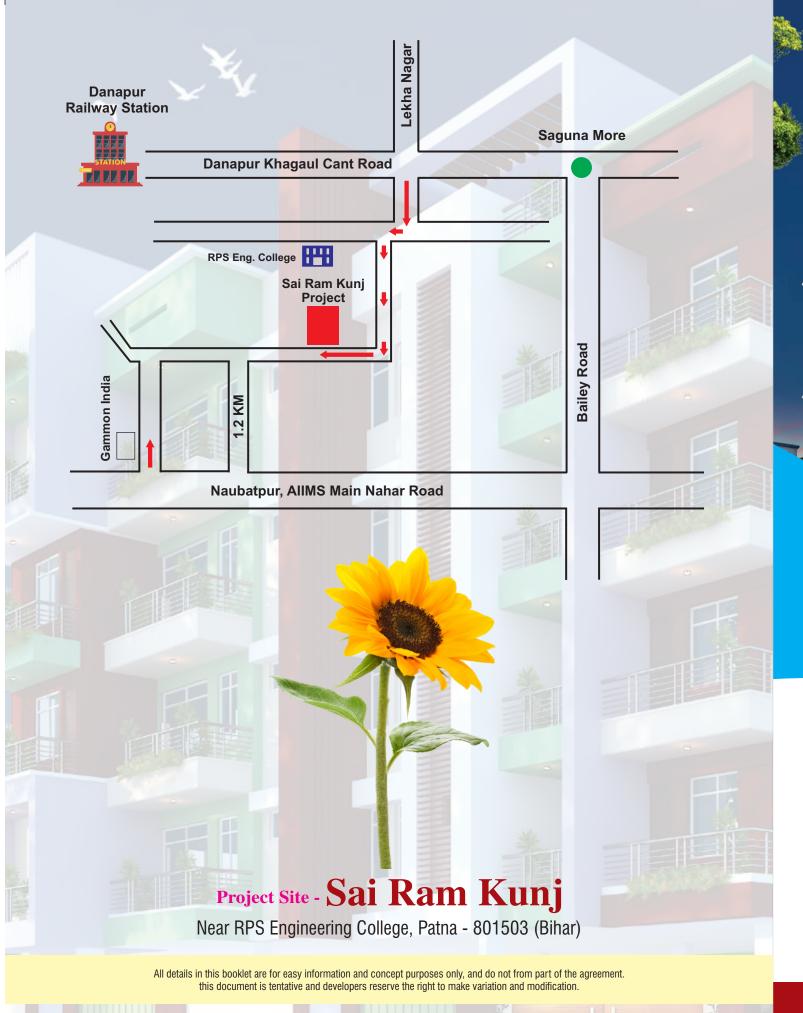

### **Project Overview:**

Shrdi Sai Engicon Pvt. Ltd. (SSEPL) presents **SAI RAM KUNJ**, Patna where you will find fully loaded 2 & 3 Bedroom condominiums within walking distance from Cant road near Saguna More.

It is situated near RPS Eng. College just 2 km from Saguna More (Upcoming Metro Station). It is also minute drive from Danapur Railway Station. Educational Institutions like, St Karens, Radiant, DAV, RPS Eng. College, RPS School etc are within the reach.