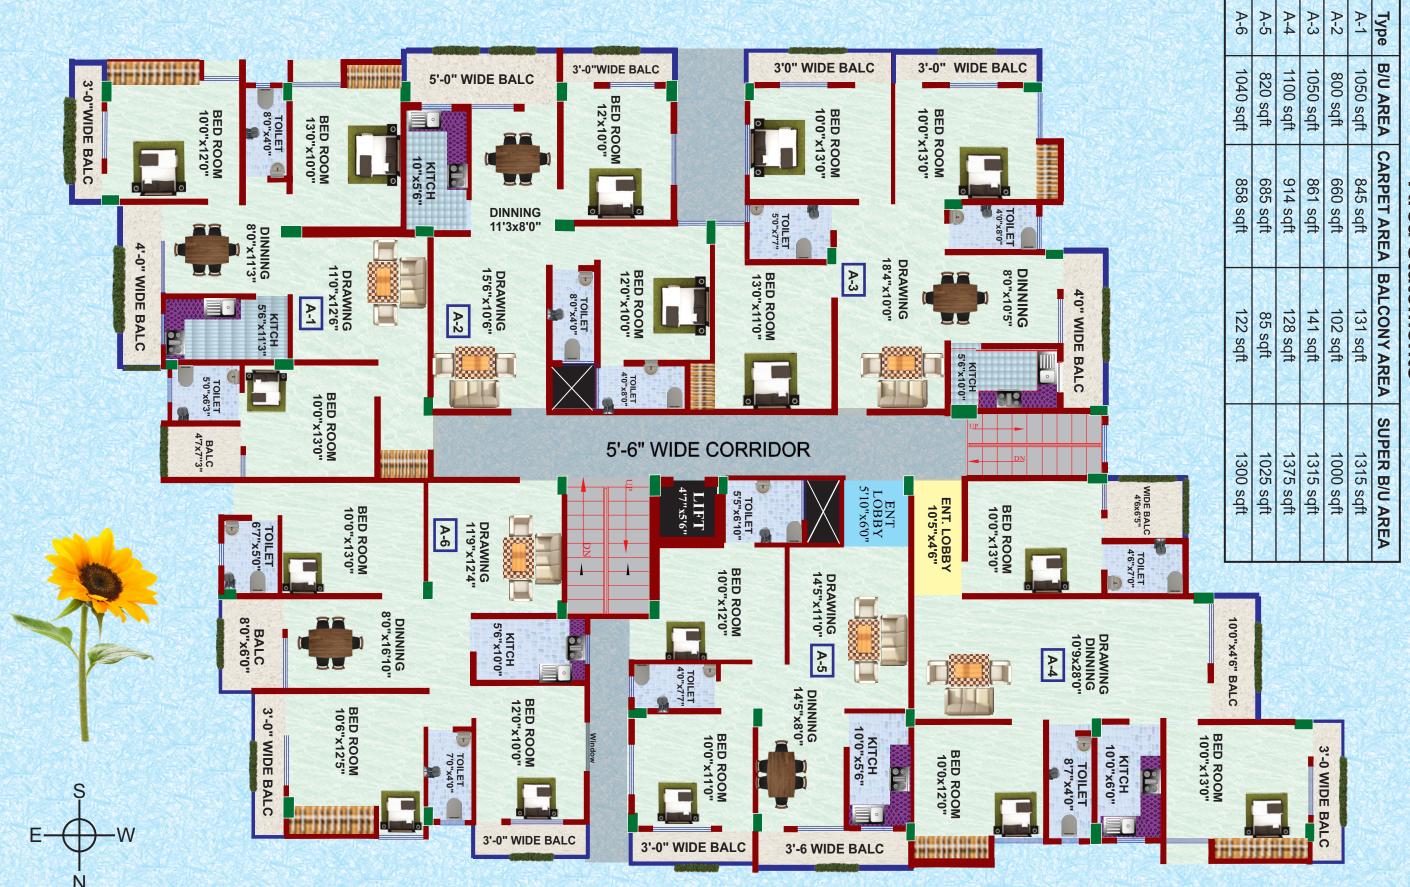

Tiles Flooring everywhere except washroom.

Kitchen : Platform/slab Fitted with polished granite and steel sink

washroom : Fitted with ceramic tiles to 7'0"

Electricals : Concealed wiring with copper cable, standard switches

and pannels (Anchor/Havel)

Electrical Point : TV Cable Point and Power Points for AC, Washing Machine

Geyser, Refrigerator.

Internal Wall Finish : All Internal Walls Plastered and duly surfaced with wall putty.

External Wall Finish : All Exterior Walls finished with texture and two coats of

weather coat paint.

Window : UPVC frame with glass panels fitted with MS Square bar.

Down and Up Stairs : Granite Flooring with steel railing.

Power Backup : Escort Sound Proof Generator.

Vertical Elevator (Lift) : Branded Lift for 4-6 People.



# **Area Statements**